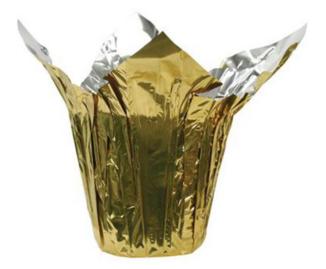

ZED WHITE CERAMIC SET/2 LARGE 7.5" x 7" OPEN ,SMALL 5.5" x 4.5" OPEN REGULAR \$13.30/SET CLICK \$12.64

#### Taylor Wholesale Florist Catalog



#### 22859

HEAVY DUTY RECYCLED PLASTIC PLANTER WHITE SQUARE 7" X 6.75" OPEN

Regular price \$5.45 each Click price \$5.18



22770

ROUND RECYCLED HEAVY DUTY PLASTIC BRUSHED SILVER 6" X 6.5" OPEN REGULAR \$3.96 EACH CLICK \$3.76



ROUND HEAVY DUTY RECYCLED PLASTIC BRUSHED SILVER 8" X 9" OPEN REGULAR \$8.34 EACH CLICK \$7.92



#### 22772

ROUND HEAVY DUTY RECYCLED PLASTIC BRUSHED GOLD 8" X 9" OPEN REGULAR \$8.34 EACH CLICK \$7.92



#### 22768

ROUND HEAVY DUTY RECYCLED PLASTIC BRUSHED SILVER 9.75" X 10" OPEN REGULAR \$10.58 EACH CLICK \$10.05



ROUND HEAVY DUTY RECYCLED PLASTIC BRUSHED GOLD 9.75" X 10" OPEN REGULAR \$10.58 EACH CLICK \$10.05



#### 15042

6"METALLIC SPEED COVER GOLD REGULAR \$0.55 EACH CLICK \$0.52



#### 15044

6" METALLIC SPEED COVER SILVER REGULAR \$0.55 EACH CLICK \$0.52



15032 6" PEARLIZED SPEED COVER PINK REGULAR \$0.55 EACH CLICK \$0.52



15031

6" PEARLIZED SPEED COVER WHITE REGULAR \$0.55 EACH CLICK \$0.52



24" X 36" WAX TISSUE SHEETS ROMANCE PACK REGULAR \$35.40/200 SHEETS CLICK \$33.63

#### 16017

24" X 36" WAX TISSUE SHEETS JARDIN PACK REGULAR \$35.40/200 SHEETS CLICK \$33.63

#### 16014

24" X 36" WAX TISSUE SHEETS BOTANICAL PACK REGULAR \$54.99/400 SHEETS CLICK \$52.44 Taylor Wholesale Florist Catalog



70198 #40 W. VASE FLORAL WIRED 15YDS REGULAR \$18.81 EACH CLICK \$17.87



70941 #40 W. GYRE PLAID 10YDS REGULAR \$7.92 EACH CLICK \$7.52

#### 71103

#40 DAISYS 431 WIRED MULTI FLORAL 50Y