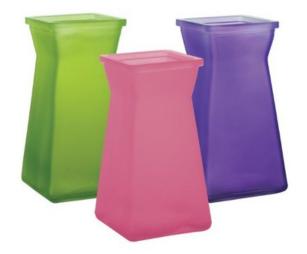

If you need help with your first order, give us a call, but remember to get the click price, it will have to be entered online.

713-869-7481

DOT DASH BUD VASE ASST. 8.5" X 1.25" OPEN REGULAR \$28.13/CASE 24 CLICK \$26.73

#### 35510

C900 BUD VASE 24 COUNT 8.5" X 1.25" OPEN REGULAR \$25.88/CASE 24 CLICK \$24.59

21646 C225 MIDI VASE 9" X 2 5/8" OPEN REGULAR \$44.81/CASE 24 CLICK \$42.57

21931

4227 TRIO BOUQUET VASE 9" X 2" OPEN REGULAR \$30.01/CASE 12 CLICK \$28.51