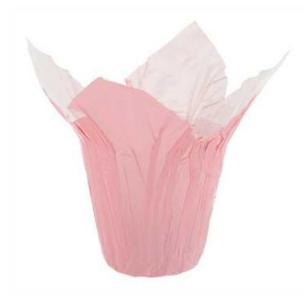

#### 15044

6" METALLIC SPEED COVER SILVER REGULAR \$0.55 EACH CLICK \$0.52

15032 6" PEARLIZED SPEED COVER PINK REGULAR \$0.55 EACH CLICK \$0.52

15031

6" PEARLIZED SPEED COVER WHITE REGULAR \$0.55 EACH CLICK \$0.52