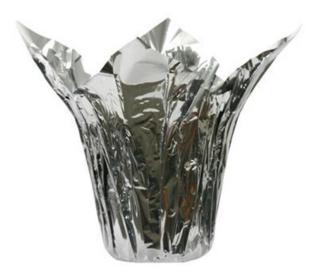

#### 15044

6" METALLIC SPEED COVER SILVER REGULAR \$0.55 EACH CLICK \$0.52

15032 6" PEARLIZED SPEED COVER PINK REGULAR \$0.55 EACH CLICK \$0.52

15031

6" PEARLIZED SPEED COVER WHITE REGULAR \$0.55 EACH CLICK \$0.52