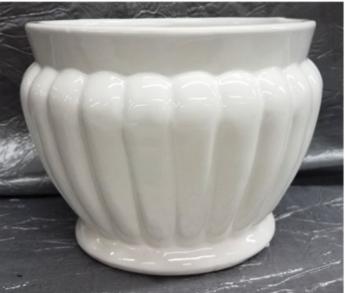

#### 24300

GLAZED WHITE CERAMIC SET/2 LARGE 7.5" x 7" OPEN ,SMALL 5.5" x 4.5" OPEN REGULAR \$13.30/SET CLICK \$12.64