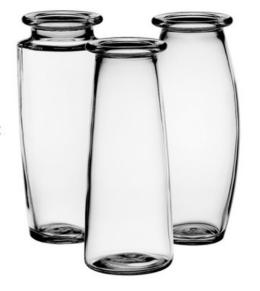

#### 35510

C900 BUD VASE 24 COUNT 8.5" X 1.25" OPEN REGULAR \$25.88/CASE 24 CLICK \$24.59

21646 C225 MIDI VASE 9" X 2 5/8" OPEN REGULAR \$44.81/CASE 24 CLICK \$42.57

21931

4227 TRIO BOUQUET VASE 9" X 2" OPEN REGULAR \$30.01/CASE 12 CLICK \$28.51