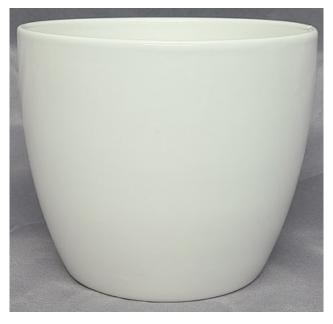

# Planters And wraps And bows Oh my!

Don't forget to

Dress up those

Plants and petals

Before they

go out

22765 GLOSSY WHITE 6" CERAMIC POT 6" X 6.5" OPEN REGULAR \$42.09/CASE 6 CLICK \$40.19

24357

6" GLOSSY WHITE RIBBED PLANTER 5.5" X 6" OPEN REGULAR \$5.95 EACH CLICK \$5.65