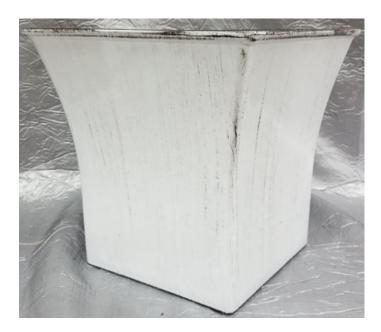

#### 22859

HEAVY DUTY RECYCLED PLASTIC PLANTER WHITE SQUARE 7" X 6.75" OPEN

Regular price \$5.45 each Click price \$5.18

22770

ROUND RECYCLED HEAVY DUTY PLASTIC BRUSHED SILVER 6" X 6.5" OPEN REGULAR \$3.96 EACH CLICK \$3.76