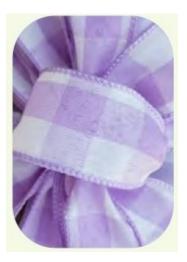

71213

#9 SPRING CHECK LAVENDER WIRED LAVENDER/WHIT E 50YDS **REGULAR \$8.66 EACH CLICK \$8.36** 

71214

#9 SPRING CHECK FUCHSIA WIRED FUCHSIA/WHITE 50YDS **REGULAR \$8.66 EACH CLICK \$8.36** 

#9 SHEER STRIPES MULTI WIRED SHEER W/MULTI COLOR SATIN REGULAR \$13.20 EACH CLICK \$12.74 Taylor Wholesale Florist Catalog