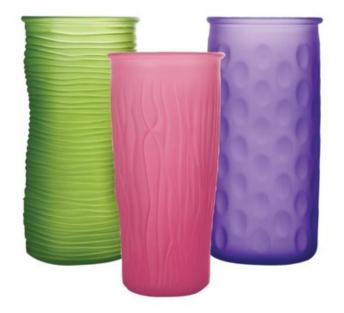

#### 21645

BLUSH ROSE 8" ROSE VASE 8" X 4" OPEN REGULAR \$26.88/CASE 6 CLICK \$25.54

8.25" GATHERED SQUARE BREEZE ASST. 8.25" X 3.25" OPEN REGULAR \$43.33/CASE 12 CLICK \$41.16

#### 21974

9.75" ROSE VASE ASST BREEZE ASST 9.75" X 4" OPEN REGULAR \$62.33/CASE 12 CLICK \$59.21

17" ROUND BALLOON 5 PACK THE BEST MOM REGULAR \$4.99 PACK CLICK \$4.74