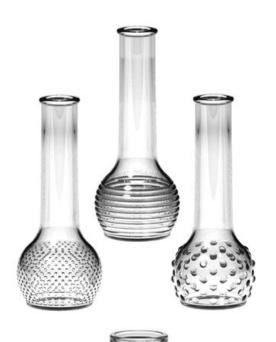

If you need help with your first order, give us a call, but remember to get the click price, it will have to be entered online.

713-869-7481

DOT DASH BUD VASE ASST. 8.5" X 1.25" OPEN REGULAR \$28.13/CASE 24 CLICK \$26.73

#### 35510

C900 BUD VASE 24 COUNT 8.5" X 1.25" OPEN REGULAR \$25.88/CASE 24 CLICK \$24.59

21646 C225 MIDI VASE 9" X 2 5/8" OPEN REGULAR \$44.81/CASE 24 CLICK \$42.57

21931

4227 TRIO BOUQUET VASE 9" X 2" OPEN REGULAR \$30.01/CASE 12 CLICK \$28.51