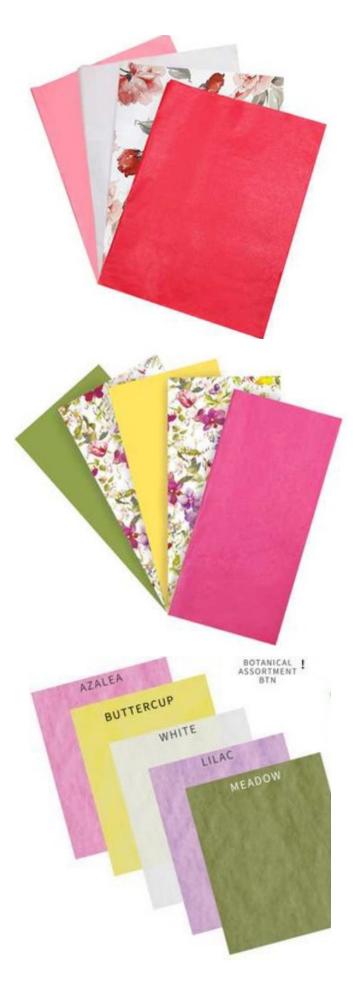

#### 16014

24" X 36" WAX TISSUE SHEETS BOTANICAL PACK REGULAR \$54.99/400 SHEETS CLICK \$52.44 Taylor Wholesale Florist Catalog

70198 #40 W. VASE FLORAL WIRED 15YDS REGULAR \$18.81 EACH CLICK \$17.87

70941 #40 W. GYRE PLAID 10YDS REGULAR \$7.92 EACH CLICK \$7.52