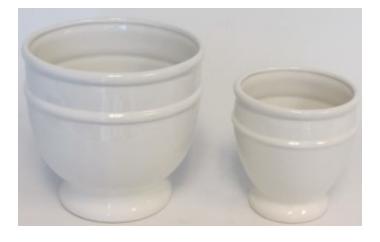

#### 24300

GLAZED WHITE CERAMIC SET/2 LARGE 7.5" x 7" OPEN ,SMALL 5.5" x 4.5" OPEN REGULAR \$13.30/SET CLICK \$12.64