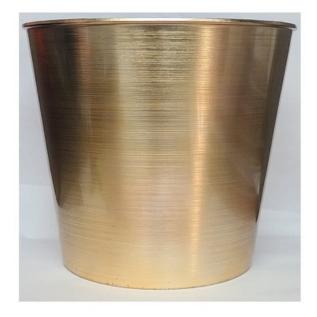

#### 22772

ROUND HEAVY DUTY RECYCLED PLASTIC BRUSHED GOLD 8" X 9" OPEN REGULAR \$8.34 EACH CLICK \$7.92