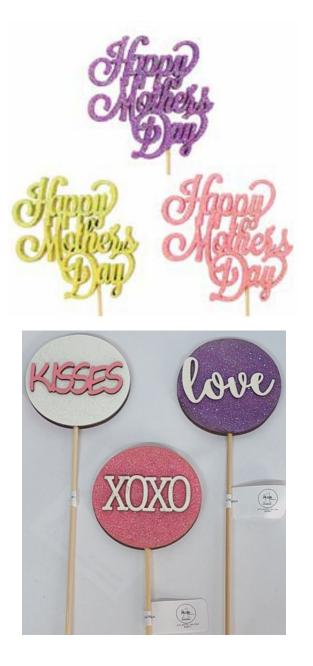

#### 29031

17" HEART BALLOON 5 PACK HMD WHITE LINE FLOWERS REGULAR \$4.99/PACK 5 CLICK \$4.74

21" WOOD PICK 3.5" X 3.5" SCRIPT HAPPY MOTHER'S DAY ASST. REGULAR \$13.53 PACK 12 CLICK \$12.85

#### 28522

21" WOOD PICK 2.75" ROUND ASST XOXO REGULAR \$15.10/PACK 12 CLICK \$14.35

#### 28502

21" WOOD PICK 2.75" LOVE HEARTS ASST REGULAR \$11.99/PACK 12 CLICK \$11.39